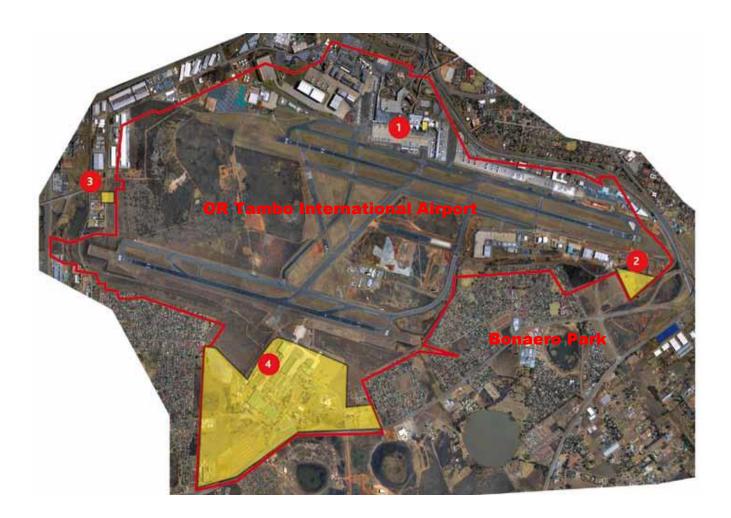

#### **APPENDIX A:**

Map showing location of the OR Tambo International Airport and adjacent existing houses

Not to scale