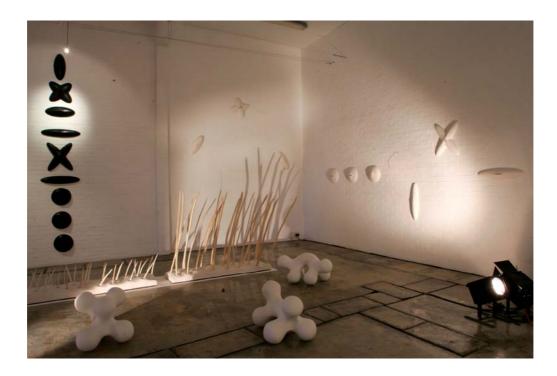

Figure 11 Constantin Brancusi Sleeping Muse

Figure 12 Linda du Preez, *Simulacra* View 1

Figure 13 Linda du Preez, *Simulacra* View 2

Figure 14 Linda du Preez, *9 Forms (white)* Polymer

Figure 15 Anish Kapoor, *The Healing of St Thomas* 

Figure 16 Linda du Preez, detail: 9 Forms (white) 'coupure' Polymer

Figure 17 Linda du Preez, 2 single white forms *'floating'* Polymer

Figure 18 Linda du Preez, *9 Forms (black)* Urethane

Figure 19 Linda du Preez, *3 Spikes* Polymer, Wood, Marble Dust