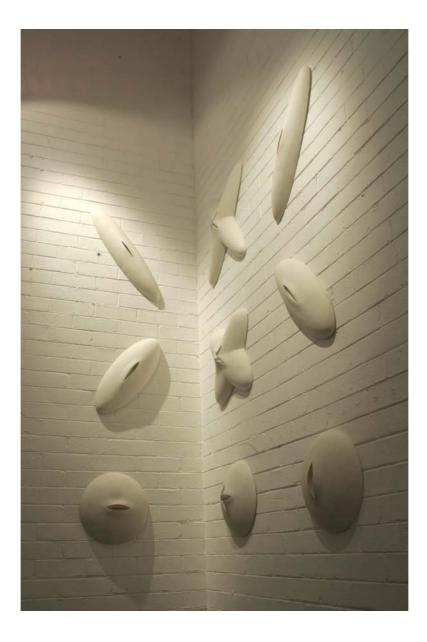

Figure 16 Linda du Preez, detail: 9 Forms (white) 'coupure' Polymer

Figure 17 Linda du Preez, 2 single white forms *'floating'* Polymer

Figure 18 Linda du Preez, *9 Forms (black)* Urethane

Figure 19 Linda du Preez, *3 Spikes* Polymer, Wood, Marble Dust