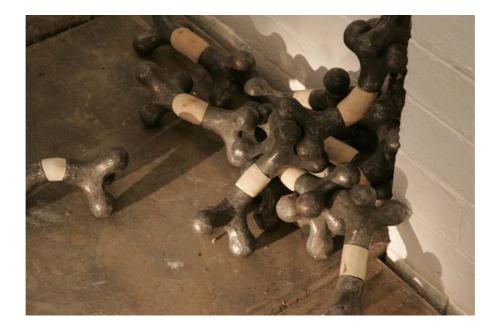

Figure 20 Linda du Preez, *Black Suspended Spikes Detail* Wood, Rubber, Shoe Polish

Figure 21 Linda du Preez, *small pile of bones* Wood, Cast Iron

Figure 22 Linda du Preez, *Large Bones* Polymer, Plaster-of-Paris, Wax