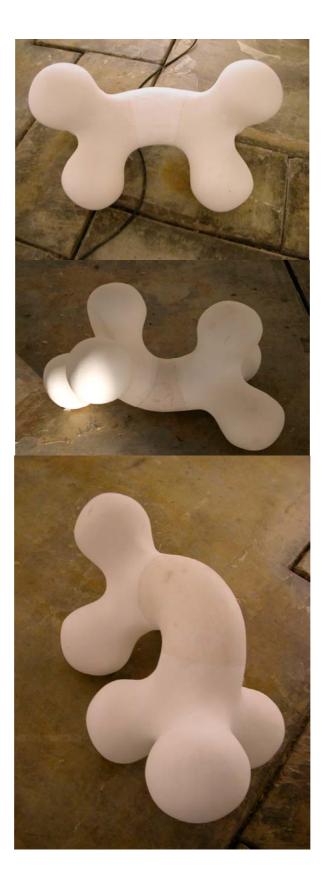

Figure 20 Linda du Preez, *Black Suspended Spikes Detail* Wood, Rubber, Shoe Polish

Figure 21 Linda du Preez, *small pile of bones* Wood, Cast Iron

Figure 22 Linda du Preez, *Large Bones* Polymer, Plaster-of-Paris, Wax