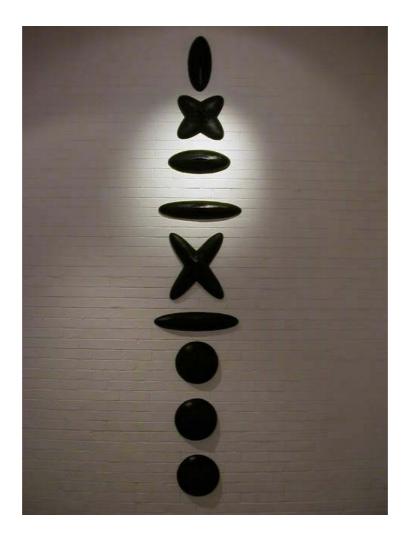

Figure 16 Linda du Preez, detail: 9 Forms (white) 'coupure' Polymer

Figure 17 Linda du Preez, 2 single white forms *'floating'* Polymer

Figure 18 Linda du Preez, *9 Forms (black)* Urethane

Figure 19 Linda du Preez, *3 Spikes* Polymer, Wood, Marble Dust