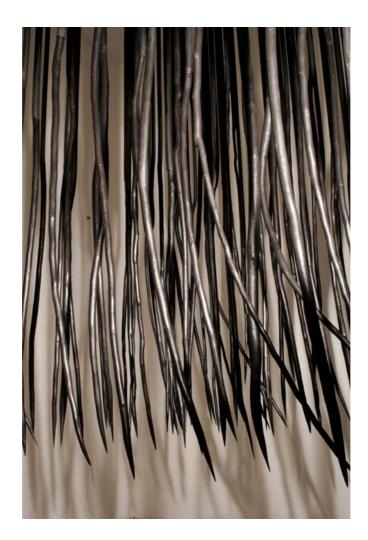

Figure 20 Linda du Preez, *Black Suspended Spikes Detail* Wood, Rubber, Shoe Polish

Figure 21 Linda du Preez, *small pile of bones* Wood, Cast Iron

Figure 22 Linda du Preez, *Large Bones* Polymer, Plaster-of-Paris, Wax