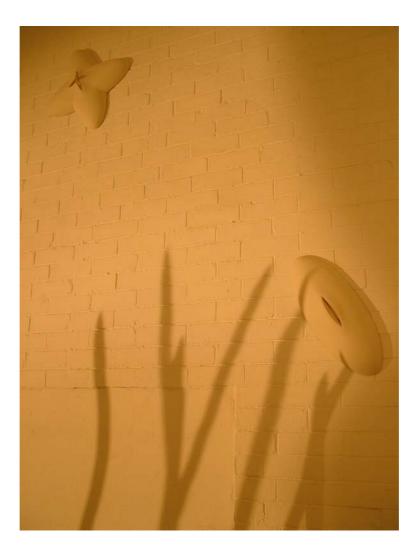

Figure 16 Linda du Preez, detail: 9 Forms (white) 'coupure' Polymer

Figure 17 Linda du Preez, 2 single white forms *'floating'* Polymer

Figure 18 Linda du Preez, *9 Forms (black)* Urethane

Figure 19 Linda du Preez, *3 Spikes* Polymer, Wood, Marble Dust

Figure 20 Linda du Preez, *Black Suspended Spikes Detail* Wood, Rubber, Shoe Polish

Figure 21 Linda du Preez, *small pile of bones* Wood, Cast Iron

Figure 22 Linda du Preez, *Large Bones* Polymer, Plaster-of-Paris, Wax