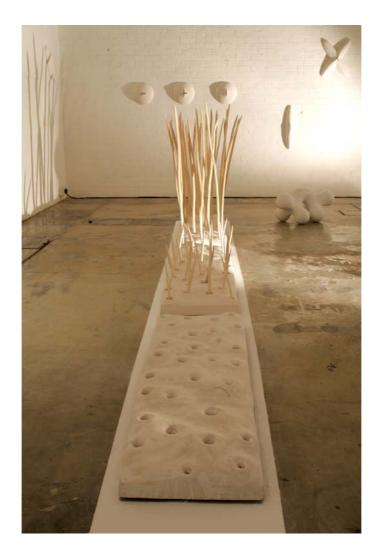

Figure 16 Linda du Preez, detail: 9 Forms (white) 'coupure' Polymer

Figure 17 Linda du Preez, 2 single white forms *'floating'* Polymer

Figure 18 Linda du Preez, *9 Forms (black)* Urethane

Figure 19 Linda du Preez, *3 Spikes* Polymer, Wood, Marble Dust

Figure 20 Linda du Preez, *Black Suspended Spikes Detail* Wood, Rubber, Shoe Polish

Figure 21 Linda du Preez, *small pile of bones* Wood, Cast Iron

Figure 22 Linda du Preez, *Large Bones* Polymer, Plaster-of-Paris, Wax

Figure 23 Linda du Preez, *Endless Column* Plaster-of-Paris, Wax

Figure 24 Linda du Preez, *3 protruding Mounds* Plaster-of-Paris

Figure 25 Linda du Preez, *small Mesembs* Polymer, Plaster-of-Paris

Figure 26 a Linda du Preez, *Toes 1* Polymer