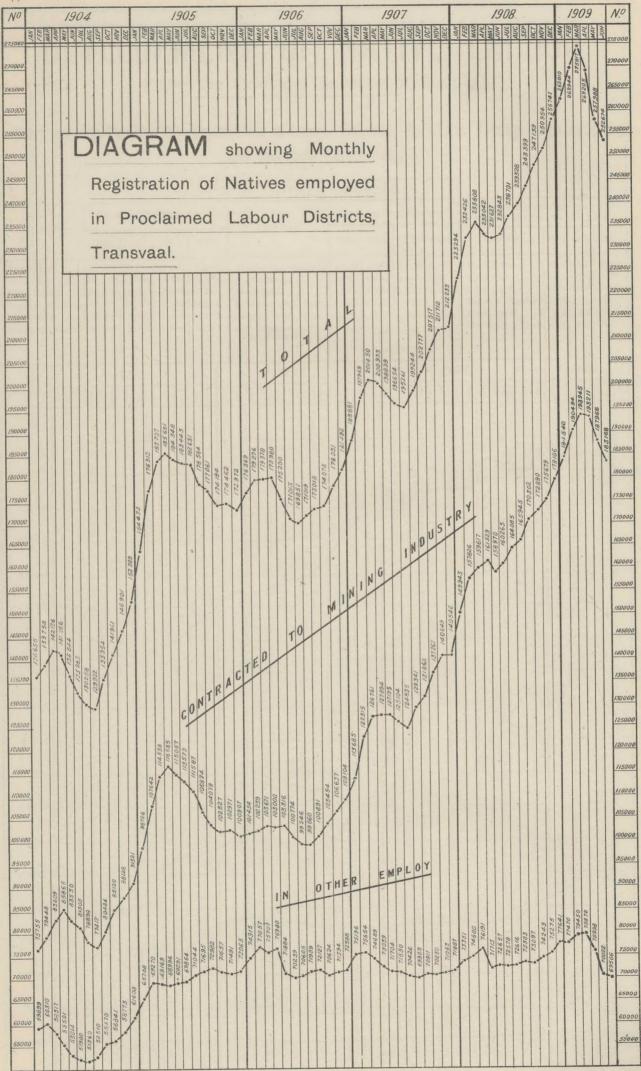

# DEVELOPMENT OF NATIVE LABOUR

From the Principal Sources of Supply.

Chart showing the Monthly Registration in Labour Districts, Territorial Average Registration, and Increased Percentage.

|                                                                           |            |        |                     |                                             |             |       |                      |                             |                   |                          |                   | 1     |                           |            | (                   | T         | HE    | R      | S     | 01     | JR       | CE    | S.     |                                        |       |        | L     |                   |       |                     |             |        |             | -     | e constant                  | -         | -                                       | -       |          |                      |
|---------------------------------------------------------------------------|------------|--------|---------------------|---------------------------------------------|-------------|-------|----------------------|-----------------------------|-------------------|--------------------------|-------------------|-------|---------------------------|------------|---------------------|-----------|-------|--------|-------|--------|----------|-------|--------|----------------------------------------|-------|--------|-------|-------------------|-------|---------------------|-------------|--------|-------------|-------|-----------------------------|-----------|-----------------------------------------|---------|----------|----------------------|
|                                                                           |            |        |                     | Av                                          | era         | ge    | Reg                  | isti                        | ati               | on.                      |                   | 1     |                           |            |                     |           |       |        |       | Ave    | rag      | e R   | egi    | stra                                   | tion  |        |       | Inc               | rea   | sea                 | l Pe<br>the | ave    | enta<br>era | ge i  | up                          | on<br>191 | the 06.                                 |         |          |                      |
| Territo                                                                   | ry.        |        | 1!                  | 906                                         | T           | 190   | 7                    | 190                         | 08                | 19                       | 09                | 1     |                           | Te         | rri                 | tory      | · .   |        | 1     | 906    | 19       | 907   | 19     | 800                                    | 19    | 09     |       |                   | Ter   | rito                | ory.        |        | 19          | 07    | 190                         | 18        | 190                                     | 9       |          |                      |
| ortuguese<br>ransvaal<br>ape Color<br>latal & Zu<br>asutoland<br>range R. | ny<br>ulul | and    | 37<br>29<br>17<br>9 | ,512<br>,190<br>,21<br>,929<br>,283<br>,193 | 0 4 1 3 9 2 | 1,58  | 30<br>44<br>72<br>38 | 54,0<br>47,6<br>23,0<br>9,5 | 086<br>690<br>059 | 55,<br>62,<br>28,<br>10, | 647<br>722<br>348 |       | S. R<br>Swa<br>Br.<br>Ger | cer<br>mar | lesi<br>and<br>atl. | Afr<br>W. | . Pr  | ot.    | 3,    | 219    | 1, 2, 1, | 921   | 3,     | 776<br>463<br>830<br>775<br>549<br>246 | 3,3   | 307    | 1     | Cap<br>Vat<br>Bas | uto   | olo<br>¿ Zi<br>land | ny<br>ulul  |        | 24 25       | .8    | 33 · 45 · 63 · 28 · 2 · 8 · | 4 2 1 6 5 | 39·<br>49·<br>114·<br>58·<br>10·<br>10· | 6 7 1 2 |          |                      |
| 40                                                                        |            | -      | _                   |                                             | 19          | 06    |                      |                             |                   |                          | T                 | 1     | _                         |            | -                   | 90        | 7     |        |       |        |          | T     | 1      |                                        |       | 19     | 08    |                   |       |                     |             |        | I           |       | 19                          | -         | -                                       | T. F    | 7        | ERRITORY             |
| mp layed                                                                  | JAN.       | FEB.   | MAR.                | MAK.                                        | 11101       | JUL   | AUG.                 | SEP                         | OCT               | NON                      | DEC.              | JAN.  | FEB.                      | APR.       | MAY.                | JUN.      | JUL.  | AUG.   | SER   |        | NOV.     | VEC.  | FEB    | MAR.                                   | APR.  | MAY    | JUN   | JUE.              | SEP   | . OCT.              | NOV.        | . DEC  | JAN         | FEB   | MAR.                        | APL       | MAY.                                    | JUN     | -        | LHAITONT             |
| 90.000                                                                    |            |        |                     |                                             |             |       |                      |                             |                   |                          |                   |       |                           |            |                     |           |       |        |       |        | 88       | 84284 | 27.173 | 86236                                  | 87308 | 87625  | 8729/ |                   | 86722 | 90300               | \$60074     | 5.2706 | 30346       | 91481 | \$ 32606                    | 0 92687   | 6,30607                                 | 89578   | P        | ortuģuese            |
| 85.000                                                                    |            | +      | -                   | +                                           | +           |       | -                    |                             |                   |                          |                   |       | 1                         | 1          | -                   |           |       |        | 2     | 81497  | 83689    | 200   | 80     | -                                      |       | 1      |       |                   | -     |                     |             | 1      | 1           |       |                             |           |                                         |         | -        |                      |
| 80000<br>75000                                                            |            |        |                     |                                             |             |       |                      |                             |                   |                          |                   | 2/3   | 72332                     | 11978      | 73584               | 74246     | 74951 | 16434  | 18252 | 0      |          | -     |        |                                        |       |        |       |                   |       |                     |             |        | -           |       |                             |           |                                         |         | -        |                      |
| 70000                                                                     | 68 619     |        |                     |                                             | -           |       |                      |                             | (n)               | 16.97                    | 693/3             | 7112  | 0.1                       | 2/2        | -                   |           |       |        |       |        | -        | -     |        |                                        |       |        |       | -                 |       |                     | -           |        | +           | li,   | 92                          |           |                                         | -       | -        |                      |
| 65000                                                                     | 9 6        | 62/135 | 6 65739             | 64799                                       | 3841        | 3003  | 63567                | 64258                       | 81959             | -                        |                   |       |                           |            |                     |           |       |        |       |        |          | -     |        | -                                      |       |        |       |                   |       |                     |             | -      | 20.0        | 54543 | 65292                       | 2022709   | 1151                                    |         | -        |                      |
| 60000                                                                     |            |        |                     |                                             | -           | 59    | -9                   |                             |                   |                          |                   |       |                           |            |                     |           | -     |        |       |        |          | 1     |        | 55.9                                   | 56624 | 3/4    | 2/    | 75.               | 23    | -                   | 400         | -      | 59559       | 04000 | 53032                       | 67660     | 57560                                   | 52 42   |          | Cape Color           |
| 55000                                                                     |            |        |                     |                                             |             |       |                      |                             |                   |                          |                   |       |                           |            |                     |           |       |        |       |        |          |       | 50160  | 5655                                   | . 5   | 5631   | 55851 | 55475             | 55463 | 0000                | 10000       | /      | 54240       | 1     | 1                           | 100       | 1                                       | 9       | 4        | ,                    |
|                                                                           |            |        |                     |                                             |             |       |                      |                             |                   |                          |                   |       |                           |            |                     |           |       |        |       |        |          |       | 9008   |                                        |       |        |       |                   | 1     | ×                   | 23/         |        | 42/0        |       |                             | -         |                                         | 100     |          | Transvaa             |
| <i>45000</i>                                                              |            | 16     | 40902               | 23                                          |             |       |                      |                             |                   |                          |                   |       | 40481                     | 42817      | 43321               | 43/08     | 42677 | 426.36 | 41624 | 40874  | 40847    | 41195 | !      | 181                                    |       | 41089  | 42103 | 5175              | 48002 | 562                 | 52          | 16     | 52          |       |                             |           |                                         |         | -        |                      |
| 40000                                                                     | 37/88      | 3970/  | 0 40                | 40623                                       | 3 3046      | 373/5 | 36862                | 35/56                       |                   |                          | 0                 | 36596 | 1                         |            |                     | -         |       |        | 0-    |        | -0-      | 40/65 | 42581  | 4478                                   | 42363 | -      | •     | 4                 |       | +                   |             | +      | +           | +     | +                           | 1         |                                         |         | 1        |                      |
| 35000                                                                     | !          |        |                     |                                             |             | -     | 30                   | 35                          | 34006             | 34410                    | 34460             | 1     | 36894                     | 37832      | 36 (06              | 1         | 3/972 | 33734  | 12    | \$8357 | 4        | 4     | -      |                                        |       |        |       |                   | -     | +                   | -           | +      | +           | -     | -                           |           |                                         | -       | -        |                      |
| 30000                                                                     | 15491      | 26483  | 26821               | 27746                                       | 27844       | 27983 | 11187                | 30062                       | 32/72             | 32422                    | 53214             | 34753 | MJ.                       |            | 36,                 |           | -     | 1      | 36373 |        |          |       |        |                                        |       |        | 10    |                   |       | 28                  | 3899        | 24747  | 26011       | 26458 | 27910                       | 00000     | 0 29501                                 | 28370   | • Z#3384 | Natal &<br>Zululand. |
| 25000                                                                     | 00         |        |                     | -                                           | -           | -     |                      | -                           | -                 | 20358                    | -                 |       | 15.                       | 920        | 6/                  |           | 21944 | 21759  | 2/969 | 2/830  | 21947    | 2/606 | 21655  | 22054                                  | 22239 | -22298 | 22465 | 227/0             | 22782 | 23208               | 23          | 0      | 1           |       | 1                           | 1         |                                         |         | 1        |                      |
| 20 000                                                                    | \$ 175/36  | 211114 | 17349               | 18380                                       | 1811        | 16726 | 15940                | +97919                      | P1 187 14         | 20.                      | 21669             | 22399 | 23875                     | 23902      | 235/5               | 23070     |       |        |       |        |          |       |        |                                        |       |        |       |                   |       |                     |             |        | 7           | 9     |                             |           |                                         |         |          |                      |
| 15000                                                                     | 1/96       | 9936   | 9694                | 86001                                       | 9291        | 8605  | 1898                 | 9211                        | 2163              | 9/02                     | 9055              | 9211  | 6666                      | 10528      | 10592               | 10311     | 9650  | 7186   | 9579  | 9656   | 9638     | 1816  | 9/75   | 8704                                   | 153/  | 7443.  | 8399  | 9378              | 0/86  | 819018              | 91801       | 11729  | 1240        | 1211  | 911116                      | 10846     | 9538                                    | 8828    | 8338     | Basutola             |
| 5000                                                                      | 1          |        |                     |                                             | •           | -     | 1                    | I                           | I                 | I                        | -                 |       |                           |            |                     | -         |       | 1      |       | -0-    |          | -     |        | •                                      | I.    | 1.     | -0-   | -0-               | - O-  |                     | 00          | 9      | 9           | 0.    | 60509                       | 430       | 25                                      |         | 0/9      | O.R Colon            |
| 5000                                                                      | 5077       | 5359   | 5388                | 5358                                        | 5057        | 4985  | 5086                 | 0019                        | 5206              | 5/72                     | 5247              | 5573  | 5658                      | 5378       | 5228                | 5/24      | 5031  | 5081   | 5117  | 5/39   | 5172     | 5218  | 5523   | 5648                                   | 5379  | 5327   | 5379  | 5502              | 5703  | 5860                | 5898        | 5946   | 6009        | 5970  | 9                           | 9         | 5734                                    | 5444    | 5261     |                      |

## TERRITORIAL ANALYSIS OF NATIVES EMPLOYED IN PROCLAIMED LABOUR DISTRICTS OF THE TRANSVAAL.

| 1                                                                |                                                                        | MINES AN                                                              | D Works.                         |                                            |                                                                         | OTHER EN                                                                | IPLOYMENT.  |                                                          |                                                                            | Тот                                                                        | YALS.                      |                                                    |
|------------------------------------------------------------------|------------------------------------------------------------------------|-----------------------------------------------------------------------|----------------------------------|--------------------------------------------|-------------------------------------------------------------------------|-------------------------------------------------------------------------|-------------|----------------------------------------------------------|----------------------------------------------------------------------------|----------------------------------------------------------------------------|----------------------------|----------------------------------------------------|
| TERRITORY.                                                       | 30th June,<br>1908.                                                    | 30th June,<br>1909.                                                   | Increase.                        | Decrease.                                  | 30th June,<br>1908.                                                     | 30th June,<br>1909.                                                     | Increase.   | Decrease.                                                | 30th June,<br>1908.                                                        | 30th June,<br>1909.                                                        | Increase.                  | Decrease.                                          |
| last Coast, South of Latitude 22°  [Ozambique                    | 73,266<br>4,472<br>2,813<br>467<br>763                                 | 72,145<br>5,910<br>3,460<br>397<br>2,444                              | 1,438<br>647<br>1,681            | 1,121<br>—<br>—<br>—<br>70                 | 5,429<br>13<br>20<br>45<br>3                                            | 5,066<br>80<br>15<br>35<br>26                                           | -67<br>-23  | 363<br>5<br>10                                           | 78,695<br>4,485<br>2,833<br>512<br>766                                     | 77,211<br>5,990<br>3,475<br>432<br>2,470                                   | 1,505<br>642<br>-<br>1,704 | 1,484<br>—<br>                                     |
| Portuguese Territory                                             | 81,781                                                                 | 84,356                                                                | 3,766                            | 1,191                                      | 5,510                                                                   | 5,222                                                                   | 90          | 378                                                      | 87,291                                                                     | 89,578                                                                     | 3,851                      | 1,564                                              |
| asutoland ritish Bechuanaland ritish Central Africa Protectorate | 4,346<br>1,270<br>515                                                  | 5,022<br>1,531<br>826                                                 | 676<br>261<br>311                | =                                          | 4,053<br>1,406<br>289                                                   | 3,316<br>1,377<br>277                                                   | = :         | 737<br>29<br>12                                          | 8,399<br>2,676<br>804                                                      | 8,338<br>2,908<br>1,103                                                    | 232<br>299                 | 61                                                 |
| forth-Eastern Rhodesia and Fort Jameson                          | 221<br>24,469<br>412<br>7,082<br>642<br>1,741<br>2,090<br>25,100<br>81 | 145<br>43,150<br>340<br>12,057<br>821<br>943<br>1,488<br>22,542<br>37 | 18,681<br>4,975<br>179<br>—<br>— | 76<br>72<br>—<br>798<br>602<br>2,558<br>44 | 40<br>17,634<br>128<br>15,383<br>4,737<br>956<br>1,835<br>30,751<br>371 | 30<br>16,277<br>126<br>16,327<br>4,440<br>885<br>1,375<br>29,406<br>358 | 944         | 10<br>1,357<br>2<br>—<br>297<br>71<br>460<br>1,345<br>13 | 261<br>42,103<br>540<br>22,465<br>5,379<br>2,697<br>3,925<br>55,851<br>452 | 175<br>59,427<br>466<br>28,384<br>5,261<br>1,828<br>2,863<br>51,948<br>395 | 17.324<br>5,919            | 86<br>-74<br>-118<br>-869<br>1,062<br>3,903<br>-57 |
| Totals                                                           | 149,750                                                                | 173,258                                                               | 28,849                           | 5,341                                      | 83,093                                                                  | 79,416                                                                  | 1,034       | 4,711                                                    | 232,843                                                                    | 252,674                                                                    | 27,625                     | 7,794                                              |
|                                                                  |                                                                        | Net Incre                                                             | ase, 23,508                      |                                            |                                                                         | Net Decr                                                                | ease, 3,677 |                                                          |                                                                            | Total Incre                                                                | ease, 19,831               |                                                    |

In this Return 9910 natives employed by contractors on mines and works are shown in the totals "Other Employment".

Appendix No. 25.