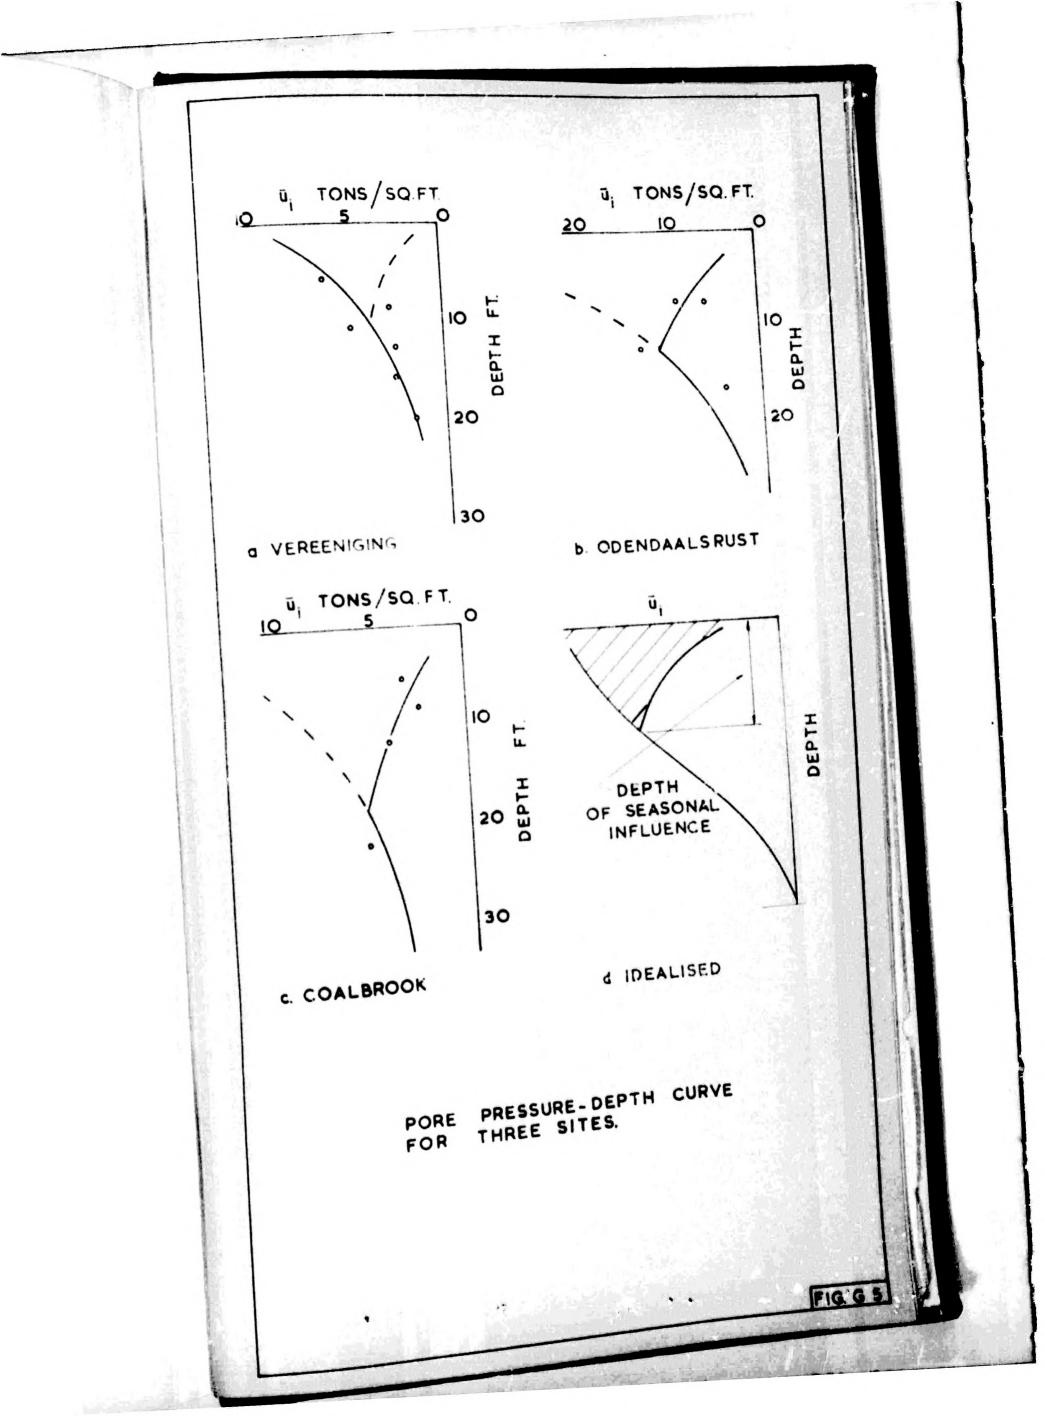

## Author Burland J B Name of thesis The Concept Of Effective Stress In Partly Saturated Soils. 1961

**PUBLISHER:** University of the Witwatersrand, Johannesburg ©2013