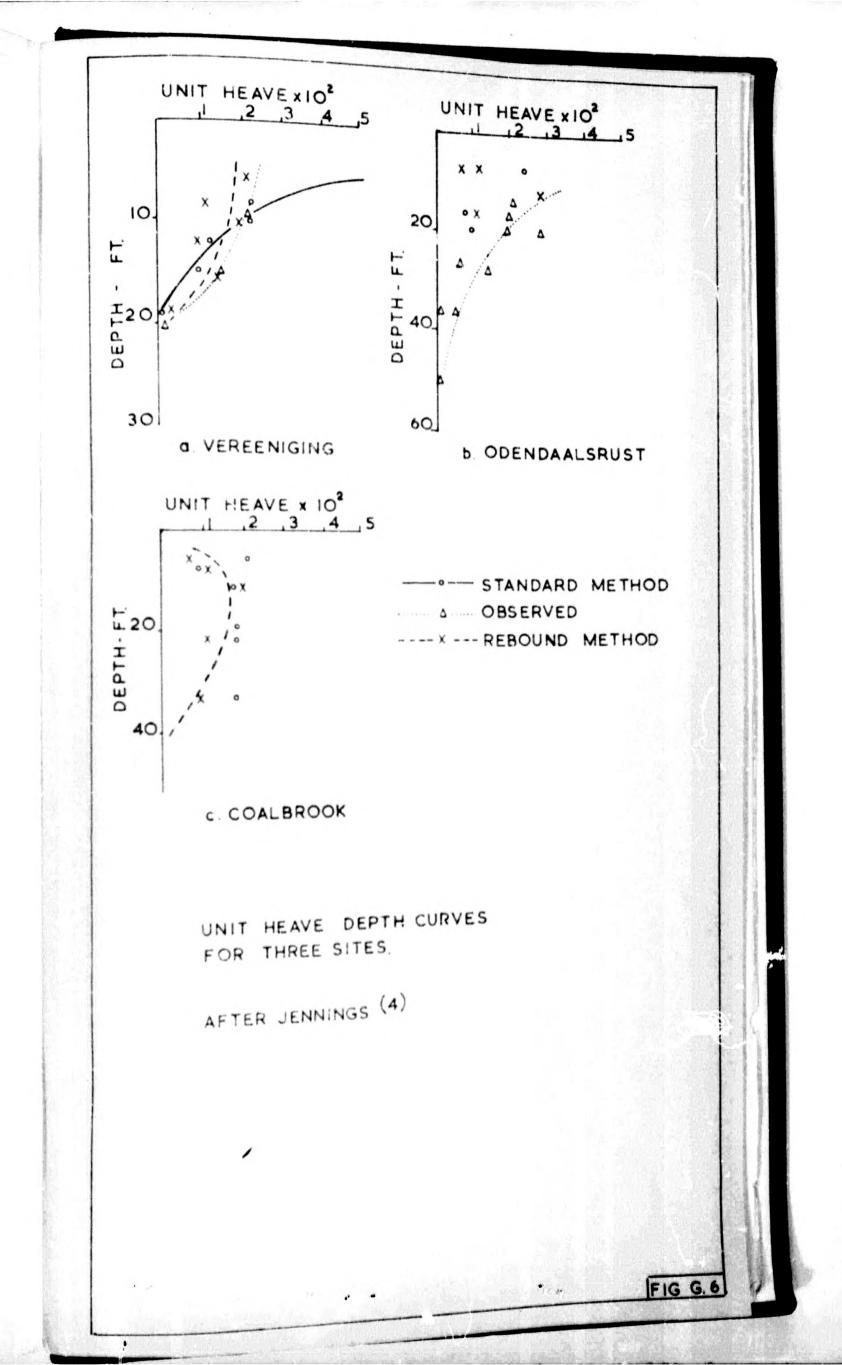

## Author Burland J B Name of thesis The Concept Of Effective Stress In Partly Saturated Soils. 1961

**PUBLISHER:** University of the Witwatersrand, Johannesburg ©2013